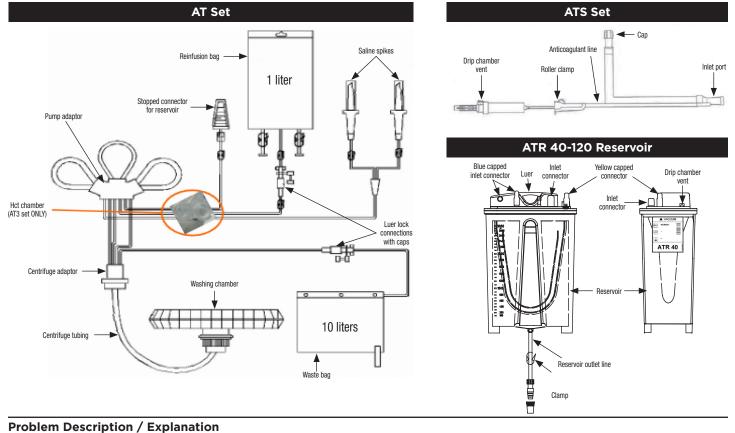

| <b>Problem Type</b> ( <i>Mark all applicable</i> )<br>□ Alarm (Specify) |  | □ Hole<br>□ Kinked |                                           | □ Detached/Separated<br>□ Missing (not in box) | ~             |  |

#### Please answer following questions:

1. Was there any adverse event or injury? Yes  $\Box$  No  $\Box$ 

2. Did the alleged deficiency result in delay in the beginning or continuing the medical procedure? Yes 🗆 No 🗆 N/A 🗆

3. Was the surgery successfully completed? Yes  $\Box$  No  $\Box$  N/A  $\Box$ 

4. Was there blood loss as a result of the reported issue? Yes □ No □ N/A □

Check box if you do **NOT** wish to receive response letters.  $\Box$ 

E-mail address for letter recipient (if applicable)

# Please circle specific components on the diagram where incident occurred



## \_\_\_\_\_

- Kit Return To Fresenius Kabi1. Sample available for evaluation? Yes □ No □
- 2. Sample return box needed? Yes □ No □ Return label only □
- 3. Picture available for evaluation? Yes □ No □
- Please e-mail a clear picture along with this report to MDComplaintSupport@Fresenius-kabi.com

## Center Authorized Signature/Date:

Fax this report to 1-888-858-2983 or E-mail to MDComplaintSupport@Fresenius-kabi.com and include a copy of this form when returning a kit.

|   | Customer Information (please print) |
|---|-------------------------------------|
|   | Facility Name:                      |
|   | Contact Person:                     |
|   | Account Number (if known):          |
|   | Operator Name:                      |
|   | Street Address:                     |
|   | City/