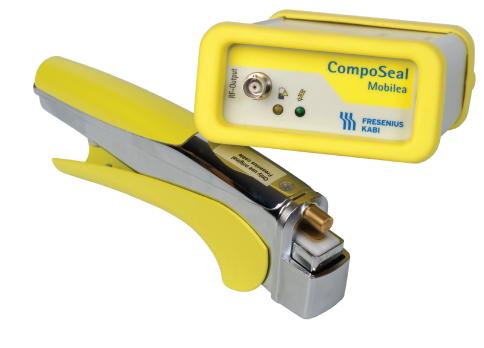

## **CompoSeal® Mobilea II** Portable Tube Sealer

The CompoSeal Mobilea II is a lightweight, portable radio frequency (RF) sealer designed to seal medical PVC tubing in both mobile donation settings and processing environments.

## CompoSeal Mobilea II

Portable Tube Sealer

## Portable lightweight sealer with high battery capacity

- Lithium Polymer battery provides up to 1,000 seals when fully charged (validated using common sized blood bag tubing)
- Designed for portable use
  - Lightweight 1.8 lb power pack
  - Robust aluminum housing
  - Protective padding for high-demand environments
- Recharge an empty battery within 2 hours
- Consistent, quality seals
- Quick and easy operation
- Automatically adjusts sealing time based on tube thickness