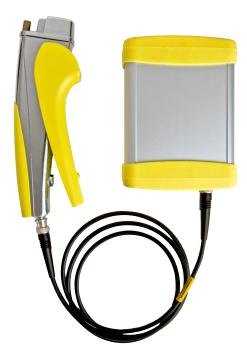

| Description                                    | Weight                  | Dimensions (W x D x H) |
|------------------------------------------------|-------------------------|------------------------|
| CompoSeal Mobilea II set                       | 5.36 lbs                | 15.4 x 4.3 x 11.8 in   |
| Includes:<br>Powerpack (battery and generator) | 1.8 lbs 2.6 lbs         | 4.3 x 2.1 x 6.9 in     |
| Hand-held sealer                               | 0.7 lbs (weight in use) | 8.2 x 3.5 x 1.3 in     |
| Cable                                          | 0.1 lbs                 | 57.4 x 0.3 x 0.3 in    |
| Charger                                        | 0.5 lbs                 | 2.5 x 1.5 x 4.1 in     |
| Transport case                                 | 2.0 lbs                 | 15.3 x 4.3 x 11.8 in   |