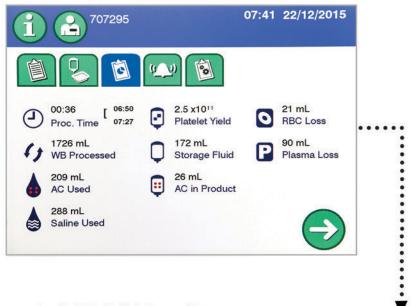

# AmiCORE Quick Report

AmiCORE
quick reports
simplifies the
implementation
of GMP
documentation

#### **Procedure Summary Report**

<sup>\*</sup>This report depicts sample information only. The information shown is used to express information available in an AmiCORE quick report.