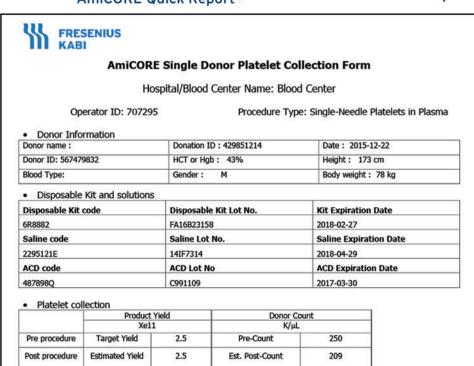

# AmiCORE Quick Report

AmiCORE
quick reports
simplifies the
implementation
of GMP
documentation

<sup>\*</sup>This report depicts sample information only. The information shown is used to express information available in an AmiCORE quick report.