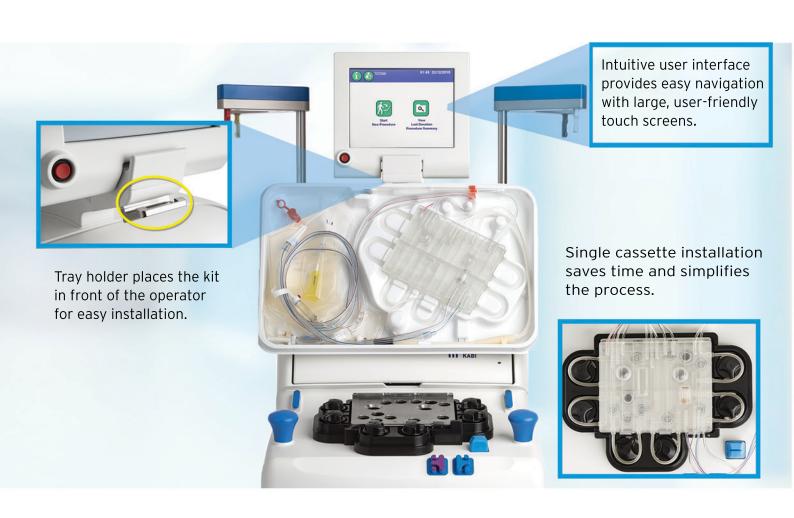

## **AmiCORE**

A New Level of Platelet Collection

### **SmartRoute**

SmartRoute simplifies kit installation with a tray holder, a single cassette, tubing guides and color coded tubing.